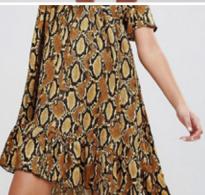

## PRODUCTS ► TRANSFER PAPER

A Sublitex tradition for over 40 years, Transfer Paper is one of the most popular fabric decoration technologies in the world of fashion and furniture.

Transfer Paper should be used only with polyester-based fabrics. The process of decorating fabric is simple and ecosustainable: a heat press is used to transfer the design from the paper to the fabric. The success of Sublitex Transfer Paper is due to the high quality of its printing, the excellence of its designs, creative skills, and a product range capable of meeting every customer need.

Our Transfer Paper collections are kept continually up-to-date, following the latest trends in fashion and design. The creative team is always available to tailor our wide range of designs to customer needs and to cater for special requirements. Transfer paper is used on various types of fashion products, such as dresses, t-shirts, tops, blouses, lingerie and stockings - and in home furnishings, for curtains, bedspreads, cushions, armchairs and sofas. The digital printing department allows the creation of customized products and ensures fast sampling service.