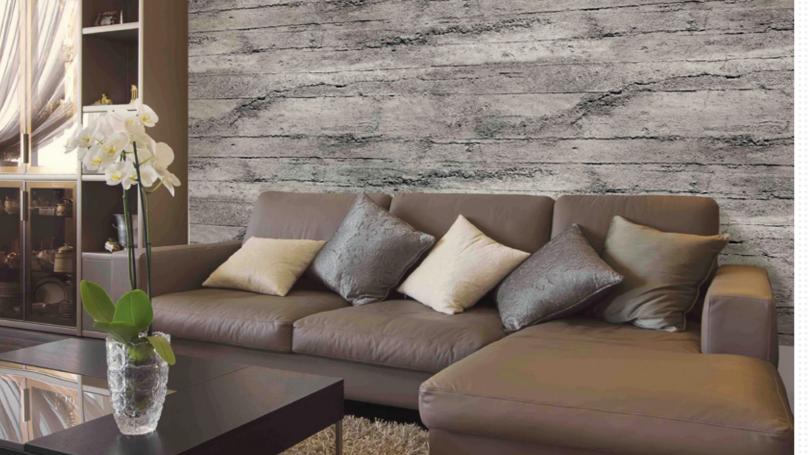

#### Sublitouch decorates aluminum with visual and tactile wood effects.

The art of decorating aluminium has finally received the extra touch it needed. This unique product is the most recent addition to the Sublitex range. Its added value is the texture that can be felt: looks and feels like real wood. Technology is used to sublimate the poetry and purity of nature.

Sublitouch is state-of-the-art sublimation on aluminium, ideal for anyone who wants to impart an extra "touch" to their home, turning it into something unique and exclusive.

Although different to classic sublimated products, Sublitouch needs no special technology or machinery, and is applied using standard sublimation equipment.

#### Real touch effect

The texture of wood grain, with a typical feel and three-dimensional appearance, specially created for a true-to-life reproduction of natural wood.