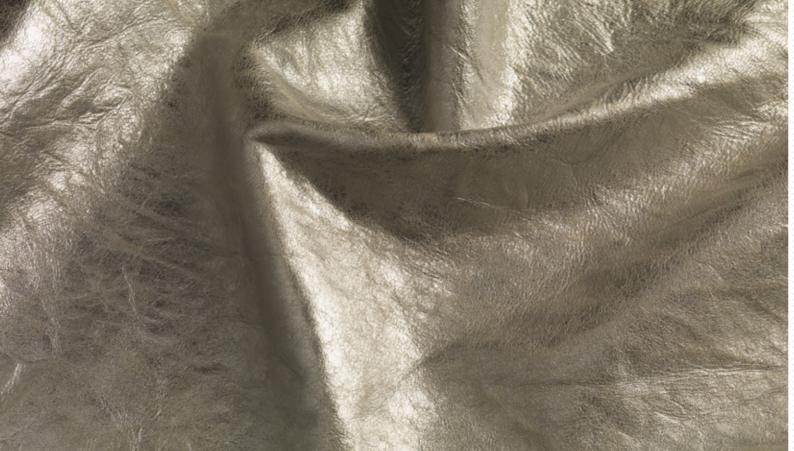

#### Metallic foils

Metallic foils allow to valorize the leather, characterizing it by an effect that recalls metals such as gold or silver. A collection designed to give uniqueness and beauty to the accessories on which it is applied.

# **Furnishing**

Sublitex products enhance the fabrics to create sofas, curtains, cushions and all other furnishing textiles.

With Transfer Paper you can print any polyester fabric with a wide range of designs and it can be used for fabric widths of 160, 186, 240, 280 and 300 cm. Foils, the film that can reproduce the desired pattern on any kinds of fabric, the Metallic Foils, which enhance leather by decorating it with gold and silver effects, complete the product range for furnishings. An archive of 5,000 designs together with special solutions complete the full range.