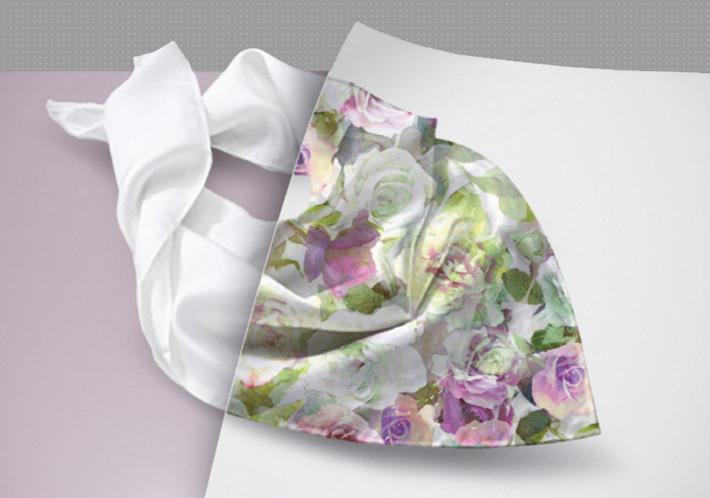

## PRODUCTS ► TRANSFER PAPER

A Sublitex tradition for over 40 years, Transfer Paper is one of the most popular fabric decoration technologies in the world of fashion and furniture.

Transfer Paper should be used only with polyester-based fabrics. The process of decorating fabric is simple and ecosustainable: a heat press is used to transfer the design from the paper to the fabric. The success of Sublitex Transfer Paper is due to the high quality of its printing, the excellence of its designs, creative skills, and a product range capable of meeting every customer need.

Our Transfer Paper collections are kept continually up-to-date, following the latest trends in fashion and design. The creative team is always available to tailor our wide range of designs to customer needs and to cater for special requirements. Transfer paper is used on various types of fashion products, such as dresses, t-shirts, tops, blouses, lingerie and stockings - and in home furnishings, for curtains, bedspreads, cushions, armchairs and sofas. The digital printing department allows the creation of customized products and ensures fast sampling service.

The fabric on which the paper is applied using transfer printing technology must contain polyester or nylon. A very realistic look is given to the finished item by the high-definition seven-cylinder printing process, reproducing nuances, photographic quality designs, with high detail.