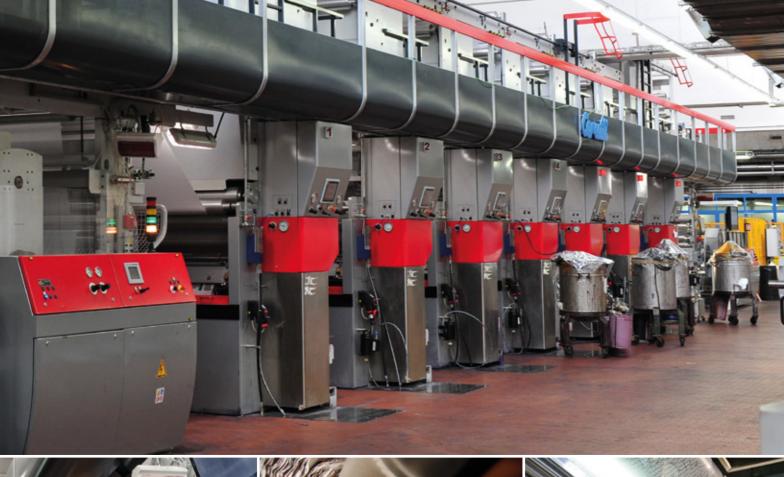

# **COMPANY** ▶ PRODUCTION, LOGISTICS AND SERVICE

Sublitex produces 60 millions sqm. of paper and film per year. Based in Alba, Italy, its 20,000 square metre plant has facilities for performing a range of processes including:

- **▶** Rotogravure Printing Lines
- ▶ Foil and paper transfer calenders
- ▶ Resin Coating Department
- ▶ Digital Printing Department
- ▶ Photoengraving Department
- ▶ R&D Laboratories

Printing performance is checked in advance using digital sampling. The R&D department monitors the quality of Sublitex products in an analysis laboratory where a variety of tests are performed, including IR analysis, GC analysis and Accelerated weathering tests.