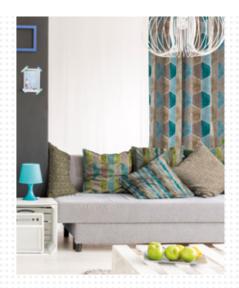

Our Transfer Paper collections are kept continually up-to-date, following the latest trends in fashion and design. The creative team is always available to tailor our wide range of designs to customer needs and to cater for special requirements. Transfer paper is used on various types of fashion products, such as dresses, t-shirts, tops, blouses, lingerie and stockings - and in home furnishings, for curtains, bedspreads, cushions, armchairs and sofas. The digital printing department allows the creation of customized products and ensures fast sampling service.

# **Furnishing**

Sublitex products enhance the fabrics to create sofas, curtains, cushions and all other furnishing textiles.

With Transfer Paper you can print any polyester fabric with a wide range of designs and it can be used for fabric widths of 160, 186, 240, 280 and 300 cm. Foils, the film that can reproduce the desired pattern on any kinds of fabric, the Metallic Foils, which enhance leather by decorating it with gold and silver effects, complete the product range for furnishings. An archive of 5,000 designs together with special solutions complete the full range.