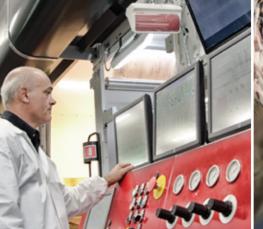

# **COMPANY** ▶ PRODUCTION, LOGISTICS AND SERVICE

Sublitex produces 60 millions sqm. of paper and film per year. Based in Alba, Italy, its 20,000 square metre plant has facilities for performing a range of processes including:

- **▶** Rotogravure Printing Lines
- ▶ Foil and paper transfer calenders
- ▶ Resin Coating Department
- ▶ Digital Printing Department
- ▶ Photoengraving Department
- ▶ R&D Laboratories

Printing performance is checked in advance using digital sampling. The R&D department monitors the quality of Sublitex products in an analysis laboratory where a variety of tests are performed, including IR analysis, GC analysis and Accelerated weathering tests.

Sublitex also works with SSOG (the Milan Testing Agency for the Oil and Fat Industries) and with Turin University, as well as with trade associations such as AITAL, CATAS, etc.