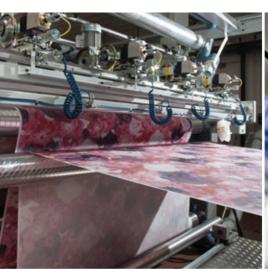

# TRANSFER PAPER

## PRODUCTS ► TRANSFER PAPER

A Sublitex tradition for over 40 years, Transfer Paper is one of the most popular fabric decoration technologies in the world of fashion and furniture.

Transfer Paper should be used only with polyester-based fabrics. The process of decorating fabric is simple and ecosustainable: a heat press is used to transfer the design from the paper to the fabric. The success of Sublitex Transfer Paper is due to the high quality of its printing, the excellence of its designs, creative skills, and a product range capable of meeting every customer need.

Our Transfer Paper collections are kept continually up-to-date, following the latest trends in fashion and design. The creative team is always available to tailor our wide range of designs to customer needs and to cater for special requirements. Transfer paper is used on various types of fashion products, such as dresses, t-shirts, tops, blouses, lingerie and stockings - and in home furnishings, for curtains, bedspreads, cushions, armchairs and sofas. The digital printing department allows the creation of customized products and ensures fast sampling service.