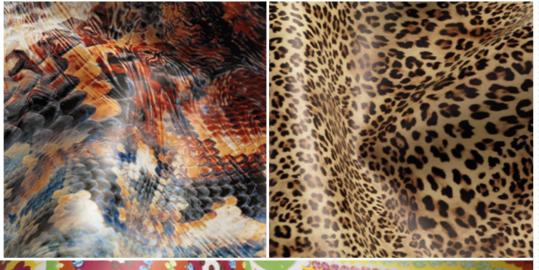

## PRODUCTS ► TRANSFER PAPER

A Sublitex tradition for over 40 years, Transfer Paper is one of the most popular fabric decoration technologies in the world of fashion and furniture.

Transfer Paper should be used only with polyester-based fabrics. The process of decorating fabric is simple and ecosustainable: a heat press is used to transfer the design from the paper to the fabric. The success of Sublitex Transfer Paper is due to the high quality of its printing, the excellence of its designs, creative skills, and a product range capable of meeting every customer need.

Our Transfer Paper collections are kept continually up-to-date, following the latest trends in fashion and design. The creative team is always available to tailor our wide range of designs to customer needs and to cater for special requirements. Transfer paper is used on various types of fashion products, such as dresses, t-shirts, tops, blouses, lingerie and stockings - and in home furnishings, for curtains, bedspreads, cushions, armchairs and sofas. The digital printing department allows the creation of customized products and ensures fast sampling service.

The fabric on which the paper is applied using transfer printing technology must contain polyester or nylon. A very realistic look is given to the finished item by the high-definition seven-cylinder printing process, reproducing nuances, photographic quality designs, with high detail.