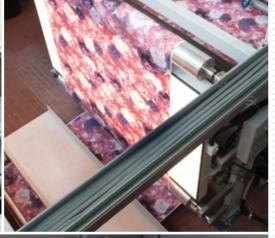

## PRODUCTS ► TRANSFER PAPER

A Sublitex tradition for over 40 years, Transfer Paper is one of the most popular fabric decoration technologies in the world of fashion and furniture.

Transfer Paper should be used only with polyester-based fabrics. The process of decorating fabric is simple and ecosustainable: a heat press is used to transfer the design from the paper to the fabric. The success of Sublitex Transfer Paper is due to the high quality of its printing, the excellence of its designs, creative skills, and a product range capable of meeting every customer need.

Our Transfer Paper collections are kept continually up-to-date, following the latest trends in fashion and design. The creative team is always available to tailor our wide range of designs to customer needs and to cater for special requirements. Transfer paper is used on various types of fashion products, such as dresses, t-shirts, tops, blouses, lingerie and stockings - and in home furnishings, for curtains, bedspreads, cushions, armchairs and sofas. The digital printing department allows the creation of customized products and ensures fast sampling service.