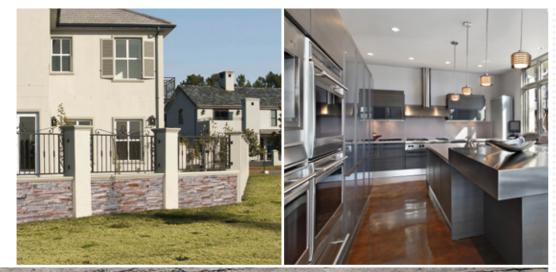

# PRODUCTS ► TEXCOVER

Texcover is a polyester film designed for decorating high-tech coils and coating galvanised steel, stainless steel, aluminium, sheet metal, and PVC.

Texcover is the latest addition to the Sublitex range, designed to revolutionise the pre-painted materials' market. Texcover is an alternative to traditional types of liquid painting, which maintains its lustre and durability and has the advantage of not just being limited to single solid colours.

It is used for external coatings in architecture, the outer surfaces of domestic appliances, and for all products requiring a high level of quality and technical content, such as composite panels, façade coatings, cornices and coverings, false ceilings, door panels, modular walls, domestic appliances, and the interiors of ships and trains. The true-to-life effects achieved by this new technology include metal effects such as brushed steel, titanium, copper, silver and aluminium, imaginative patterns. It can also reproduce the effect of natural marble, granite, stone and wood finish.