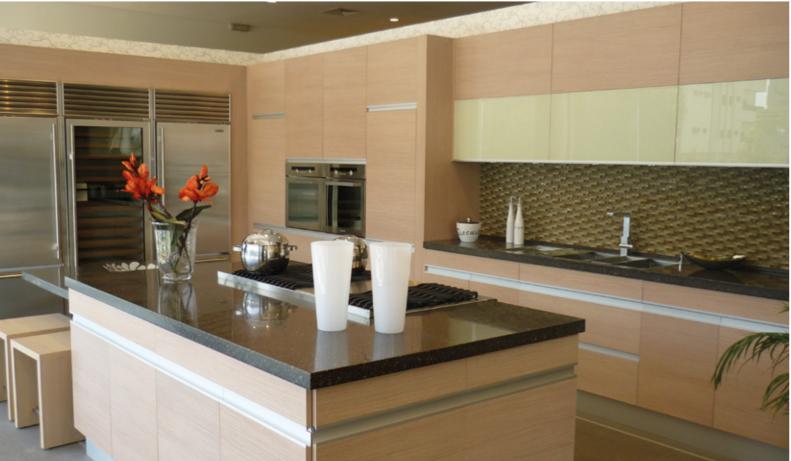

#### Since the 90s Decotrans Alu is a Sublitex technology for the decoration of metals.

It is a printed high definition polyester film with sublimable inks. It can be printed with effects simulating wood-grain and other materials. First developed for decorating wood-effect doors and windows, the film can be used in a wide range of applications in architecture and constructions: doors, windows, furniture, kitchen units and all metallic objects. It is ideal to improve the look of any metallic surface.

#### Wide range of uses

Decotrans Alu film can be applied to many different kinds of surfaces, simulating a wide range of finishes.

#### Looks

The variety of textures, designs and patterns create attractive products brimming with elegance and style.