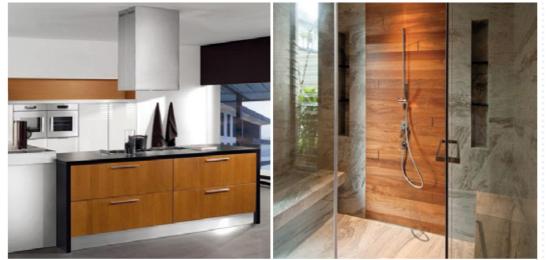

#### Since the 90s Decotrans Alu is a Sublitex technology for the decoration of metals.

It is a printed high definition polyester film with sublimable inks. It can be printed with effects simulating wood-grain and other materials. First developed for decorating wood-effect doors and windows, the film can be used in a wide range of applications in architecture and constructions: doors, windows, furniture, kitchen units and all metallic objects. It is ideal to improve the look of any metallic surface.

Decotrans Alu's transfer printing penetrates into painted metal to create a permanent effect adding superb resistance to atmospheric agents and wear and tear. The high temperature printing system transfer colours from Decotrans Alu film into the coating layer by sublimation, releasing neither fumes nor vapours.

# PRODUCTS ► DECOTRANS ALU ► H.D. DIGITAL PRINTING

Sublitex, as a surface specialist, creates new possibilities by using H.D. Digital Printing products reaching both new customers, contractors, architects and interior designers, as well as traditional customers. This technique, by using special high solidity inks, enables us to implement specific topics and projects needing medium/large custom quantities.

#### Wide range of uses

Decotrans Alu film can be applied to many different kinds of surfaces, simulating a wide range of finishes.

#### Looks

The variety of textures, designs and patterns create attractive products brimming with elegance and style.