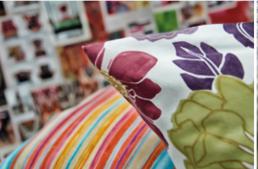

# TRANSFER PAPER

## PRODUCTS ► TRANSFER PAPER

A Sublitex tradition for over 40 years, Transfer Paper is one of the most popular fabric decoration technologies in the world of fashion and furniture.

Transfer Paper should be used only with polyester-based fabrics. The process of decorating fabric is simple and ecosustainable: a heat press is used to transfer the design from the paper to the fabric. The success of Sublitex Transfer Paper is due to the high quality of its printing, the excellence of its designs, creative skills, and a product range capable of meeting every customer need.

Our Transfer Paper collections are kept continually up-to-date, following the latest trends in fashion and design. The creative team is always available to tailor our wide range of designs to customer needs and to cater for special requirements. Transfer paper is used on various types of fashion products, such as dresses, t-shirts, tops, blouses, lingerie and stockings - and in home furnishings, for curtains, bedspreads, cushions, armchairs and sofas. The digital printing department allows the creation of customized products and ensures fast sampling service.