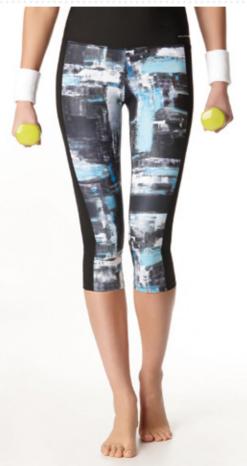

#### The new fluorescent colours

Especially suitable for Fashion and Sportswear the new fluorescent colours extend the potential of the digital printing solutions to the production of high quality running clothes and other applications that are personalized or have unique designs and need to stand out for safety or fashion purpose. Sublimatic digital sampling for RGB images and channels with traditional lnk Fluo and traditional lnks with total control, via lcc print profile, for a perfect matching.