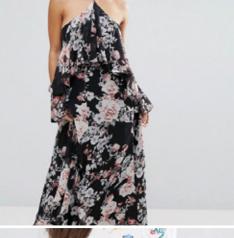

## PRODUCTS ► TRANSFER PAPER

A Sublitex tradition for over 40 years, Transfer Paper is one of the most popular fabric decoration technologies in the world of fashion and furniture.

Transfer Paper should be used only with polyester-based fabrics. The process of decorating fabric is simple and ecosustainable: a heat press is used to transfer the design from the paper to the fabric. The success of Sublitex Transfer Paper is due to the high quality of its printing, the excellence of its designs, creative skills, and a product range capable of meeting every customer need.

Our Transfer Paper collections are kept continually up-to-date, following the latest trends in fashion and design. The creative team is always available to tailor our wide range of designs to customer needs and to cater for special requirements. Transfer paper is used on various types of fashion products, such as dresses, t-shirts, tops, blouses, lingerie and stockings - and in home furnishings, for curtains, bedspreads, cushions, armchairs and sofas. The digital printing department allows the creation of customized products and ensures fast sampling service.