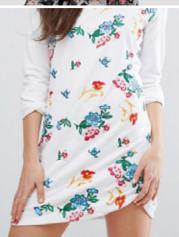

## PRODUCTS ► TRANSFER PAPER

A Sublitex tradition for over 40 years, Transfer Paper is one of the most popular fabric decoration technologies in the world of fashion and furniture.

Transfer Paper should be used only with polyester-based fabrics. The process of decorating fabric is simple and ecosustainable: a heat press is used to transfer the design from the paper to the fabric. The success of Sublitex Transfer Paper is due to the high quality of its printing, the excellence of its designs, creative skills, and a product range capable of meeting every customer need.

Our Transfer Paper collections are kept continually up-to-date, following the latest trends in fashion and design. The creative team is always available to tailor our wide range of designs to customer needs and to cater for special requirements. Transfer paper is used on various types of fashion products, such as dresses, t-shirts, tops, blouses, lingerie and stockings - and in home furnishings, for curtains, bedspreads, cushions, armchairs and sofas. The digital printing department allows the creation of customized products and ensures fast sampling service.