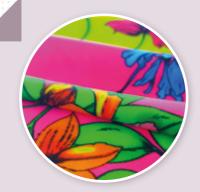

## PRODUCTS ► TRANSFER PAPER

A Sublitex tradition for over 40 years, Transfer Paper is one of the most popular fabric decoration technologies in the world of fashion and furniture.

Transfer Paper should be used only with polyester-based fabrics. The process of decorating fabric is simple and ecosustainable: a heat press is used to transfer the design from the paper to the fabric. The success of Sublitex Transfer Paper is due to the high quality of its printing, the excellence of its designs, creative skills, and a product range capable of meeting every customer need.

Our Transfer Paper collections are kept continually up-to-date, following the latest trends in fashion and design. The creative team is always available to tailor our wide range of designs to customer needs and to cater for special requirements. Transfer paper is used on various types of fashion products, such as dresses, t-shirts, tops, blouses, lingerie and stockings - and in home furnishings, for curtains, bedspreads, cushions, armchairs and sofas. The digital printing department allows the creation of customized products and ensures fast sampling service.