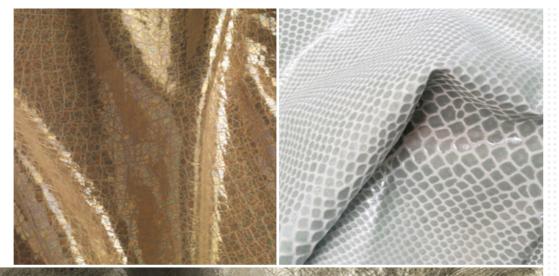

#### Lacquers

Lacquers are designs on polyester film that, using a hot calendering process, can be applied to fabrics, leather and faux leather. The vast dedicated collection and Italian quality are the distinguishing marks of a top-quality product for decorating leatherware.

#### Metallic foils

Metallic foils allow to valorize the leather, characterizing it by an effect that recalls metals such as gold or silver. A collection designed to give uniqueness and beauty to the accessories on which it is applied.