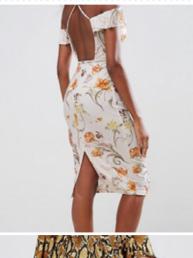

# TRANSFER PAPER

## PRODUCTS ► TRANSFER PAPER

A Sublitex tradition for over 40 years, Transfer Paper is one of the most popular fabric decoration technologies in the world of fashion and furniture.

Transfer Paper should be used only with polyester-based fabrics. The process of decorating fabric is simple and ecosustainable: a heat press is used to transfer the design from the paper to the fabric. The success of Sublitex Transfer Paper is due to the high quality of its printing, the excellence of its designs, creative skills, and a product range capable of meeting every customer need.

Our Transfer Paper collections are kept continually up-to-date, following the latest trends in fashion and design. The creative team is always available to tailor our wide range of designs to customer needs and to cater for special requirements. Transfer paper is used on various types of fashion products, such as dresses, t-shirts, tops, blouses, lingerie and stockings - and in home furnishings, for curtains, bedspreads, cushions, armchairs and sofas. The digital printing department allows the creation of customized products and ensures fast sampling service.