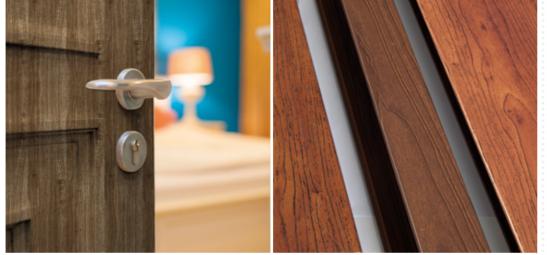

# PRODUCTS ► DECOTRANS ALU

#### Since the 90s Decotrans Alu is a Sublitex technology for the decoration of metals.

It is a printed high definition polyester film with sublimable inks. It can be printed with effects simulating wood-grain and other materials. First developed for decorating wood-effect doors and windows, the film can be used in a wide range of applications in architecture and constructions: doors, windows, furniture, kitchen units and all metallic objects. It is ideal to improve the look of any metallic surface.

Decotrans Alu's transfer printing penetrates into painted metal to create a permanent effect adding superb resistance to atmospheric agents and wear and tear. The high temperature printing system transfer colours from Decotrans Alu film into the coating layer by sublimation, releasing neither fumes nor vapours.