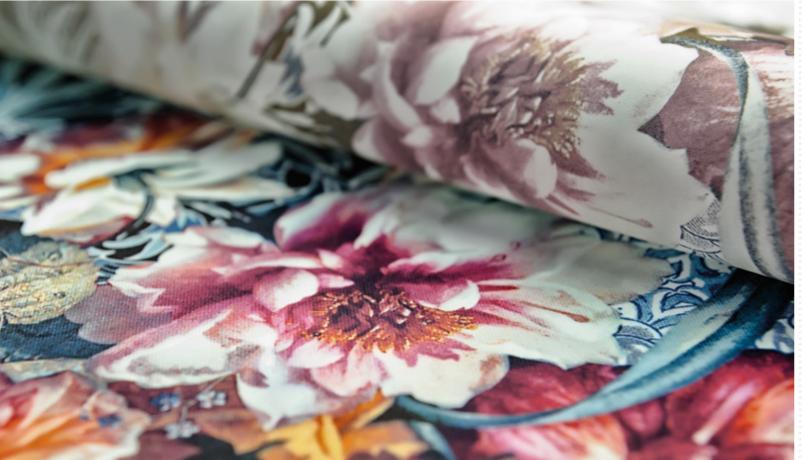

# **FOILS**

# PRODUCTS ▶ FOILS

Foils are used for the decoration of leather, eco leather, synthetics and any type of fabric.

It is a film on which a special resin is spread which reproduces the chosen design. The extensive collection of designs that can be applied using this transfer technique will allow your creativity to flourish. The fashion industry springs immediately to mind, with Foils used to enhance bags, shoes and small leather items. However, the countless application solutions also cater to the home furnishings market.