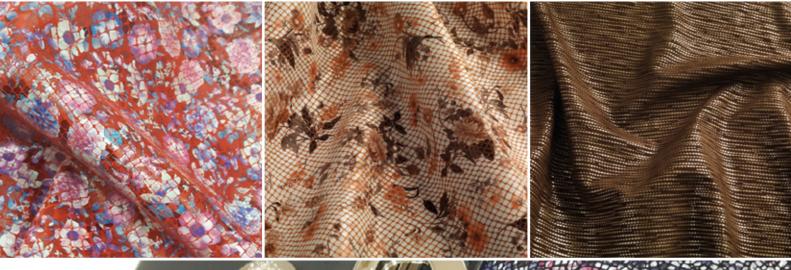

## PRODUCTS ► TRANSFER PAPER

A Sublitex tradition for over 40 years, Transfer Paper is one of the most popular fabric decoration technologies in the world of fashion and furniture.

Transfer Paper should be used only with polyester-based fabrics. The process of decorating fabric is simple and ecosustainable: a heat press is used to transfer the design from the paper to the fabric. The success of Sublitex Transfer Paper is due to the high quality of its printing, the excellence of its designs, creative skills, and a product range capable of meeting every customer need.

# PRODUCTS ▶ FOILS

Foils are used for the decoration of leather, eco leather, synthetics and any type of fabric.

It is a film on which a special resin is spread which reproduces the chosen design. The extensive collection of designs that can be applied using this transfer technique will allow your creativity to flourish. The fashion industry springs immediately to mind, with Foils used to enhance bags, shoes and small leather items. However, the countless application solutions also cater to the home furnishings market.

#### Lacquers

Lacquers are designs on polyester film that, using a hot calendering process, can be applied to fabrics, leather and faux leather. The vast dedicated collection and Italian quality are the distinguishing marks of a top-quality product for decorating leatherware.

#### Metallic foils

Metallic foils allow to valorize the leather, characterizing it by an effect that recalls metals such as gold or silver. A collection designed to give uniqueness and beauty to the accessories on which it is applied.