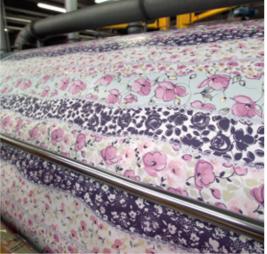

# TRANSFER PAPER

## PRODUCTS ► TRANSFER PAPER

A Sublitex tradition for over 40 years, Transfer Paper is one of the most popular fabric decoration technologies in the world of fashion and furniture.

Transfer Paper should be used only with polyester-based fabrics. The process of decorating fabric is simple and ecosustainable: a heat press is used to transfer the design from the paper to the fabric. The success of Sublitex Transfer Paper is due to the high quality of its printing, the excellence of its designs, creative skills, and a product range capable of meeting every customer need.