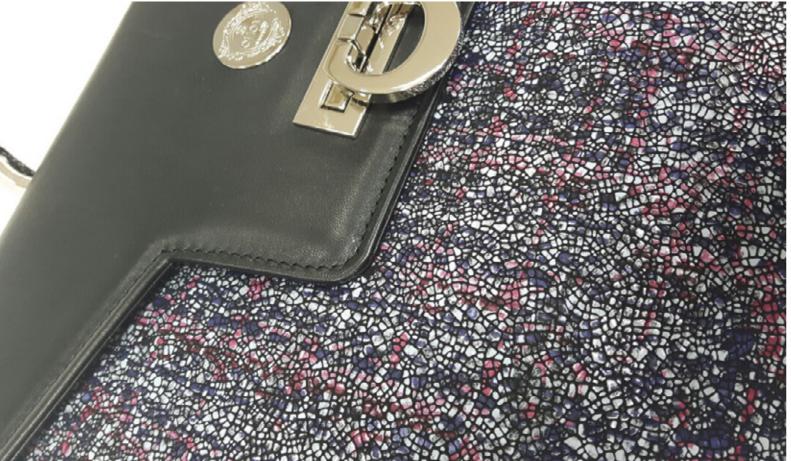

# PRODUCTS ▶ FOILS

Foils are used for the decoration of leather, eco leather, synthetics and any type of fabric.

It is a film on which a special resin is spread which reproduces the chosen design. The extensive collection of designs that can be applied using this transfer technique will allow your creativity to flourish. The fashion industry springs immediately to mind, with Foils used to enhance bags, shoes and small leather items. However, the countless application solutions also cater to the home furnishings market.

When used with Transfer Paper or Metal Laminated Foils, its a perfect way to express creative flair.

Natural fabrics ▶ Synthetic fabrics ▶ Leather ▶ Eco Leather

#### Metallic foils

Metallic foils allow to valorize the leather, characterizing it by an effect that recalls metals such as gold or silver. A collection designed to give uniqueness and beauty to the accessories on which it is applied.