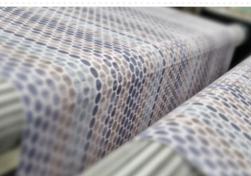

# **FOILS**

# PRODUCTS ▶ FOILS

Foils are used for the decoration of leather, eco leather, synthetics and any type of fabric.

It is a film on which a special resin is spread which reproduces the chosen design. The extensive collection of designs that can be applied using this transfer technique will allow your creativity to flourish. The fashion industry springs immediately to mind, with Foils used to enhance bags, shoes and small leather items. However, the countless application solutions also cater to the home furnishings market.