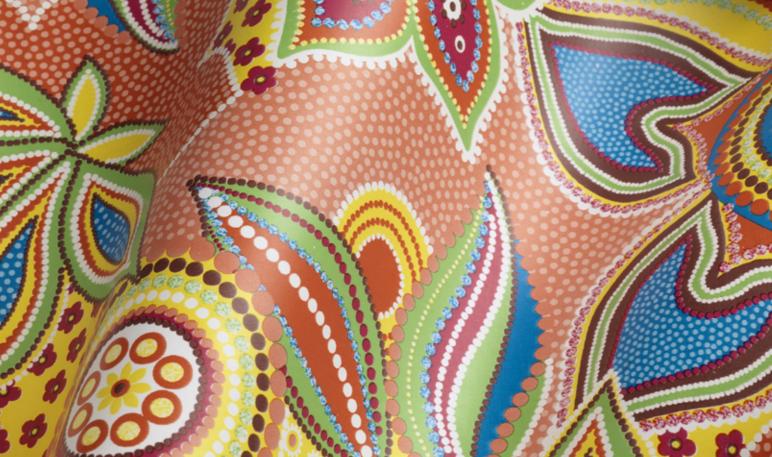

## PRODUCTS ► TRANSFER PAPER

A Sublitex tradition for over 40 years, Transfer Paper is one of the most popular fabric decoration technologies in the world of fashion and furniture.

Transfer Paper should be used only with polyester-based fabrics. The process of decorating fabric is simple and ecosustainable: a heat press is used to transfer the design from the paper to the fabric. The success of Sublitex Transfer Paper is due to the high quality of its printing, the excellence of its designs, creative skills, and a product range capable of meeting every customer need.

Our Transfer Paper collections are kept continually up-to-date, following the latest trends in fashion and design. The creative team is always available to tailor our wide range of designs to customer needs and to cater for special requirements. Transfer paper is used on various types of fashion products, such as dresses, t-shirts, tops, blouses, lingerie and stockings - and in home furnishings, for curtains, bedspreads, cushions, armchairs and sofas. The digital printing department allows the creation of customized products and ensures fast sampling service.

The fabric on which the paper is applied using transfer printing technology must contain polyester or nylon. A very realistic look is given to the finished item by the high-definition seven-cylinder printing process, reproducing nuances, photographic quality designs, with high detail.